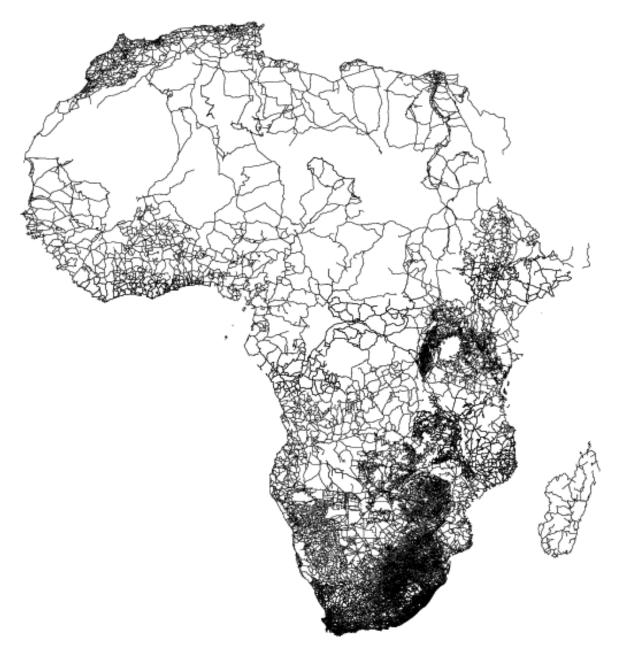

Tracks4Africa Map Coverage, version 21.10

## T4A GPS Maps v21.10 coverage per map region

Below is the updated information about each of the 16 maps contained on **T4A GPS Maps – Traveller's Africa 21.10.** 

| Map Region                                                                                                                                                                                              | Routable? | Roads  | POI   | Coverage               |
|---------------------------------------------------------------------------------------------------------------------------------------------------------------------------------------------------------|-----------|--------|-------|------------------------|
| Namibia                                                                                                                                                                                                 | Yes       | 73414  | 14664 | Detailed               |
| Angola                                                                                                                                                                                                  | Yes       | 51200  | 3911  | Detailed               |
| Botswana                                                                                                                                                                                                | Yes       | 42468  | 5465  | Detailed               |
| South Africa: Western and Northern Cape                                                                                                                                                                 | Yes       | 97980  | 31695 | Detailed               |
| South Africa: Free State, Kwa-Zulu Natal & Eastern Cape                                                                                                                                                 | Yes       | 141914 | 21990 | Detailed               |
| South Africa: Gauteng, Limpopo, Mpumalanga &<br>Northern<br>Province                                                                                                                                    | Yes       | 141323 | 22377 | Detailed               |
| Mozambique & Malawi                                                                                                                                                                                     | Yes       | 60989  | 8788  | Detailed               |
| Swaziland                                                                                                                                                                                               | Yes       | 7810   | 1835  | Detailed               |
| Lesotho                                                                                                                                                                                                 | Yes       | 5354   | 1384  | Detailed               |
| Zimbabwe & Zambia                                                                                                                                                                                       | Yes       | 144498 | 13722 | Detailed               |
| Eastern Africa<br>Tanzania, Kenya, Rwanda, Burundi, Uganda                                                                                                                                              | Yes       | 147762 | 27277 | Detailed               |
| Western Africa<br>Mauritania, Mali, Senegal, Gambia, Guinea, Sierra<br>Leone, Burkina<br>Faso, Ghana, Togo, Benin, Niger, Nigeria, Cameroon,<br>Gabon,<br>Congo, Democratic Republic of the Congo, Chad | Yes       | 212578 | 10852 | Moderately<br>Detailed |
| Morocco & Western Sahara                                                                                                                                                                                | Yes       | 41871  | 4607  | Moderately<br>Detailed |
| Tunisia, Algeria, Libya                                                                                                                                                                                 | Yes       | 75861  | 1140  | Moderately<br>Detailed |
| Egypt, Sudan, Eritrea, Ethiopia                                                                                                                                                                         | Yes       | 113242 | 7666  | Moderately<br>Detailed |
| Madagascar & Mauritius                                                                                                                                                                                  | Yes       | 19252  | 1894  | Moderately<br>Detailed |