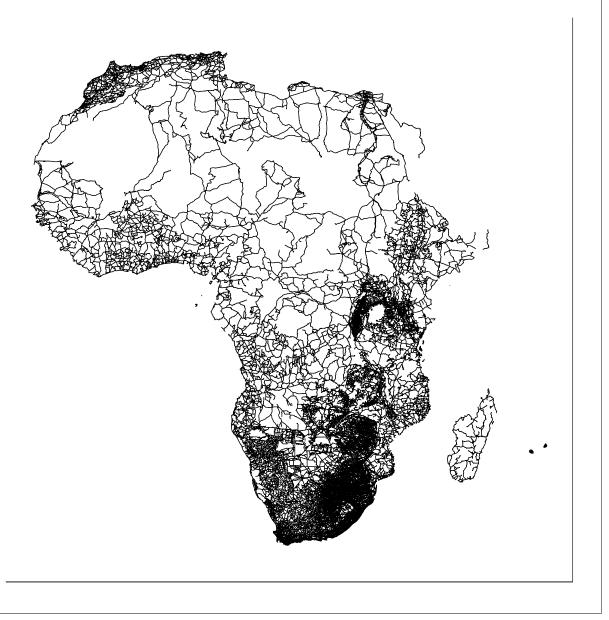

- Eastern Africa Road conditions updated
- Sonwyserskop Campsite added
- Joosteswerwe Campsite added
- Tweefontein Guest House added
- Toll Inn Guest House added
- Meadowdale Mall & POI's added

Tracks4Africa Map Coverage, version 22.05

### T4A GPS Maps v22.05 coverage per map region

Below is the updated information about each of the 16 maps contained on **T4A GPS Maps – Traveller's Africa 22.05**.

| Map Region                                                                                                                                                                                        | Routable? | Roads  | ΡΟΙ   | Coverage               |
|---------------------------------------------------------------------------------------------------------------------------------------------------------------------------------------------------|-----------|--------|-------|------------------------|
| Namibia                                                                                                                                                                                           | Yes       | 73919  | 14921 | Detailed               |
| Angola                                                                                                                                                                                            | Yes       | 51227  | 3923  | Detailed               |
| Botswana                                                                                                                                                                                          | Yes       | 42838  | 5550  | Detailed               |
| South Africa: Western and Northern Cape                                                                                                                                                           | Yes       | 98910  | 33272 | Detailed               |
| South Africa: Free State, Kwa-Zulu Natal & Eastern Cape                                                                                                                                           | Yes       | 142198 | 22448 | Detailed               |
| South Africa: Gauteng, Limpopo, Mpumalanga & Northern<br>Province                                                                                                                                 | Yes       | 141441 | 22555 | Detailed               |
| Mozambique & Malawi                                                                                                                                                                               | Yes       | 61025  | 8803  | Detailed               |
| Swaziland                                                                                                                                                                                         | Yes       | 7811   | 1837  | Detailed               |
| Lesotho                                                                                                                                                                                           | Yes       | 5354   | 1388  | Detailed               |
| Zimbabwe & Zambia                                                                                                                                                                                 | Yes       | 144970 | 13839 | Detailed               |
| Eastern Africa<br>Tanzania, Kenya, Rwanda, Burundi, Uganda                                                                                                                                        | Yes       | 148855 | 27328 | Detailed               |
| Western Africa<br>Mauritania, Mali, Senegal, Gambia, Guinea, Sierra Leone, Burkina<br>Faso, Ghana, Togo, Benin, Niger, Nigeria, Cameroon, Gabon,<br>Congo, Democratic Republic of the Congo, Chad | Yes       | 213520 | 10873 | Moderately<br>Detailed |
| Morocco & Western Sahara                                                                                                                                                                          | Yes       | 41882  | 4607  | Moderately<br>Detailed |
| Tunisia, Algeria, Libya                                                                                                                                                                           | Yes       | 75862  | 1141  | Moderately<br>Detailed |
| Egypt, Sudan, Eritrea, Ethiopia                                                                                                                                                                   | Yes       | 113242 | 7665  | Moderately<br>Detailed |
| Madagascar & Mauritius                                                                                                                                                                            | Yes       | 19252  | 1895  | Moderately<br>Detailed |